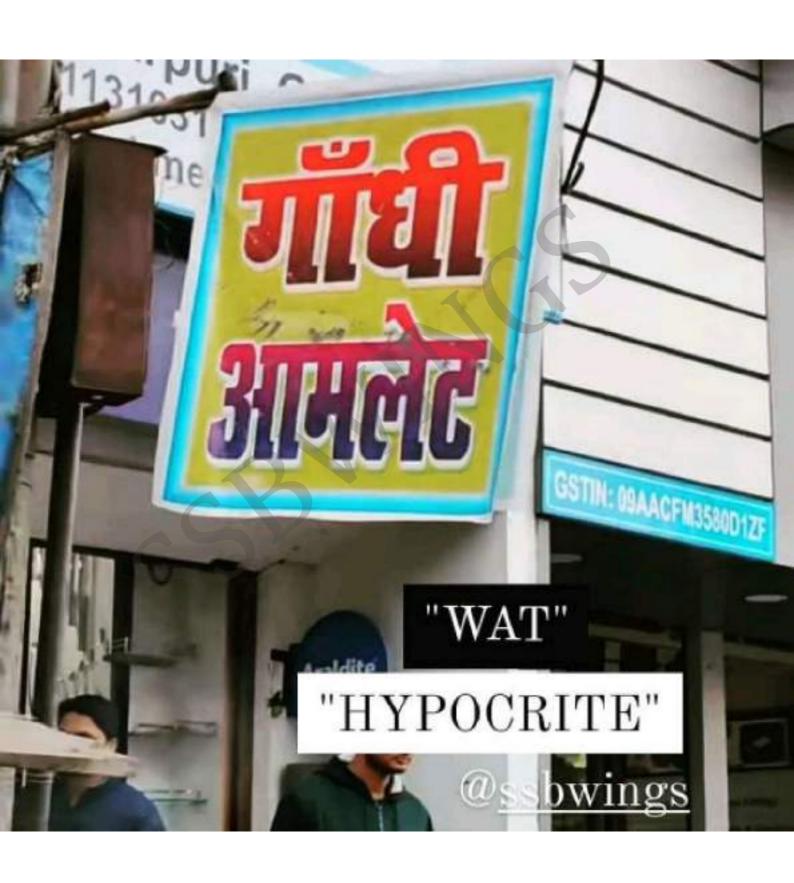

## @ssbwings WAT "SUGGESTION"

TRIBUNE NEWS SERVICE

CHANDIGARH, PERRUARY 13

Panjab University has issued additional instructions for online examinations of odd semesters, star a viccon has any blood

troller of Examination
The USOL and privilents appearing in the line slot 09:30 am to 1

WAT sir answer sheet registered of post by 3 pm on

in ut

"INSTRUCTION"

tiposassis unastrancing, which their answer ances on the

युग १२,९६,००० वर्षों तक चलता है। द्वापर युग में सदाचार तथा धर्म का हास होता है और पाप बढ़ते हैं। यह युग ८,६४,००० वर्षों तक चलता है। सबसे अन में कॉलयुग (जिसे हम बिगत ५ हजार वर्षों से भोग रहे हैं) आता है, जिसमें बलाह अञ्चान, अधर्म तथा पाप का प्राधान्य रहता है और सदाचार का प्राय: लोप हो जाता है। यह युग ४,३२,००० वर्षों तक चलता है। इस वुग में पाप यहाँ तक बढ़ जाते हैं कि इस युग के अन्त में भगवान् स्वयं कत्कि अवतार धारण करते हैं, असुरों का संहार करते हैं, भक्तों की रक्षा करते हैं और दूसरे सतवुग का शुभारम्भ होता है। इस तरह यह क्रिया निरनार चलती रहती है। ये चारों पुर एक सहस्र चक्र कर लेने पर बहा के एक दिन के तुल्य होते हैं। इतने हो वर्षों को उनकी एक सात्र होती है। कर ऐसे एवं भी वर्ष जीवत रहते हैं और तब उनकी मृत्यु होती है। ब्रह्मा के वे रिक्र में के रिक्रम निर्मा के ति है। इंड, इंड, इंड, इंड, इंड, इंड, इंड, हैं। इन गणनाओं से श्रवा को आनु अत्यन्त विधित्र तथा न समाप्त होने करने लगते सी अल्प है। कारणार्गन में हैं, किन्तु निस्पता को शिष्ट समान प्रकट होते और सीप असंख्य ब्रह्मा अटलाटिक र जंग हैं, फालस्थरूप निरन्तर होते रहते हैं। ब्रह्म तथा उन