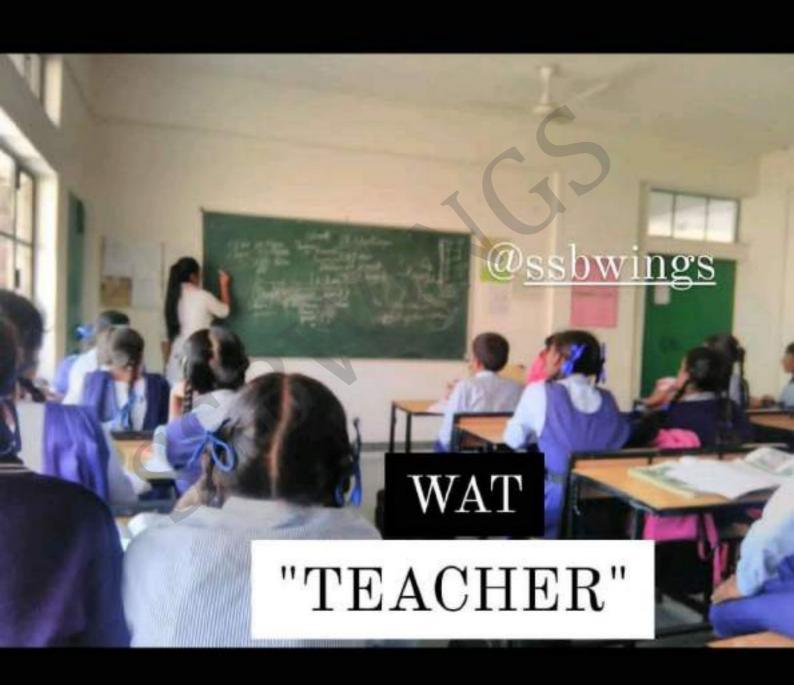

चीन में भ कर लिया या है। शास्त्रक FR 500.8 W. है, संक्रिन उ धस्य है।

नह सम्बद्ध न क्रम से एक जुड़ अब साहत गांध समान उन्हें

ता सांवा है कि पता अपने एक

जारेन को बोर्ज और सर कार में

न दोना भा दे हता मीन के

श्राचित्र से 15 कोण।

अपूर्व के थे थे है। इसके अपूर्व





:





"IMAGE"





"MYSTERY"

## • सांड की खातिरदारी में जटा परिवार महिला ने कचरे के साथ फेंका सोना, सांड ने निगला

कालियांवाली (सिरसा) एक महिला ने गलती से अपने घर के बाहर गली में कचरे के साथ 4 तोले सोना भी फेंक दिया। आवारा सांड इसे निगल गया। जब परिवार के लोगों ने सीसीटीवी @ssbwings तो पता लगा कि सांड **WAT** और अंगूठी निगल गया। इसके बाद परिपर्टि दस्य गलियों में घंटों र उसे घर घूमकर उस "MISTAKE" लेकर आए। गुल्म गुन्म निर्माण के पारिपार के लोग दो दिन से सांड की खातिरदारी कर रहे हैं। उसे हरा-चारा, गुड़, केले आदि खिलाकर गोबर के





"REGRET"













"IMAGINATION"





















## Fanni

## The Killian

B) given the grow process to influence pass that the Volume VV, how to (December 1982), and bless U. (Dely-Dec 2002), or the States of University Sections of Light States on the Section and Section Section (Section Section Section

In addition to attach and attached pages constructed all names of Loc. To the Page of Annual Secretary Information and Localities Pages of Secretary and Localities Pages of Secretary and Localities Pages of Localities and Localities Information Info

William to which the good profit was you to kindly solved your published contribution Law from the Selection Staff & Security .

THE PERSON NAMED IN COLUMN TWO

Name 27 A Delivers and 2021) will be 10 July 2021

@ssbwings

Chandig