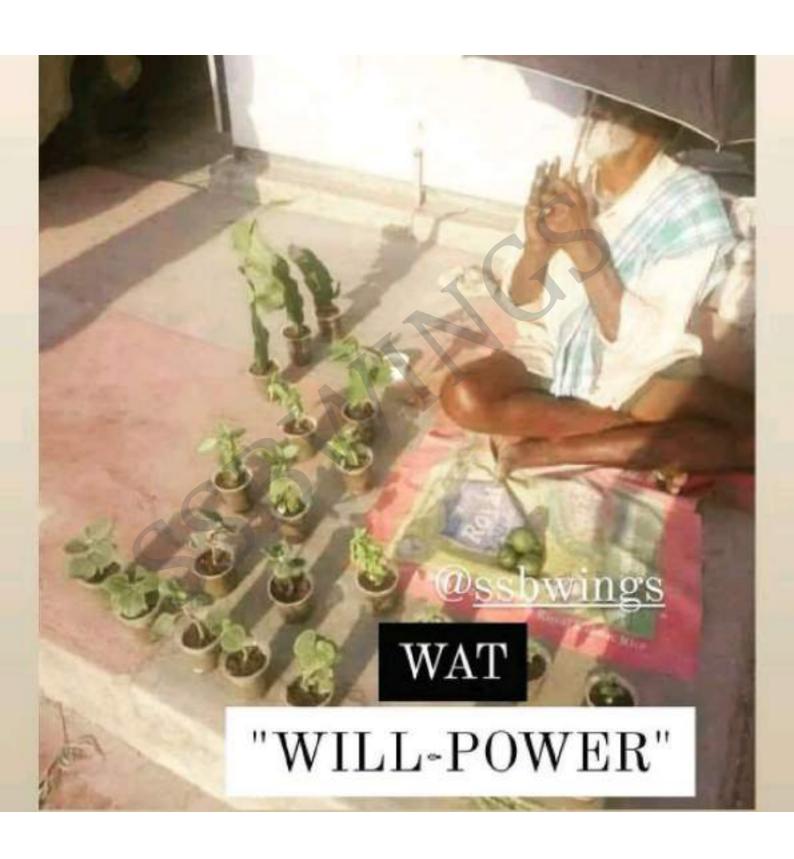

W. है, संक्रिन उ धस्य है।

नह सम्बद्ध न क्रम से एक जुड़ अब साहत गांध समान उन्हें

ता सांवा है कि पता अपने एक

जारेन को बोर्ज और सर कार में

न दोना भा दे हता मीन के

श्राचित्र से 15 कोण।

अपूर्व के थे थे है। इसके अपूर्व





:





"IMAGE"





"MYSTERY"

## • सांड की खातिरदारी में जटा परिवार महिला ने कचरे के साथ फेंका सोना, सांड ने निगला

कालियांवाली (सिरसा) एक महिला ने गलती से अपने घर के बाहर गली में कचरे के साथ 4 तोले सोना भी फेंक दिया। आवारा सांड इसे निगल गया। जब परिवार के लोगों ने सीसीटीवी @ssbwings तो पता लगा कि सांड **WAT** और अंगूठी निगल गया। इसके बाद परिपर्टि दस्य गलियों में घंटों र उसे घर घूमकर उस "MISTAKE" लेकर आए। गुल्म गुन्म निर्माण के पारिपार के लोग दो दिन से सांड की खातिरदारी कर रहे हैं। उसे हरा-चारा, गुड़, केले आदि खिलाकर गोबर के





"REGRET"













"IMAGINATION"





















## Fanni

## The Killian

B) given the grow process to influence pass that the Volume VV, how to (December 1982), and bless U. (Dely-Dec 2002), or the States of University Sections of Light States on the Section and Section Section (Section Section Section

In addition to attach and attached pages constructed all names of Loc. To the Page of Annual Secretary Information and Localities Pages of Secretary and Localities Pages of Secretary and Localities Pages of Localities and Localities Information Info

William to which the good profit was you to kindly solved your published contribution Law from the Selection Staff & Security .

THE PERSON NAMED IN COLUMN TWO

Name 27 A Delivers and 2021) will be 10 July 2021

@ssbwings

Chandigate - 191018

Stephon Number - 9072 HITE

W