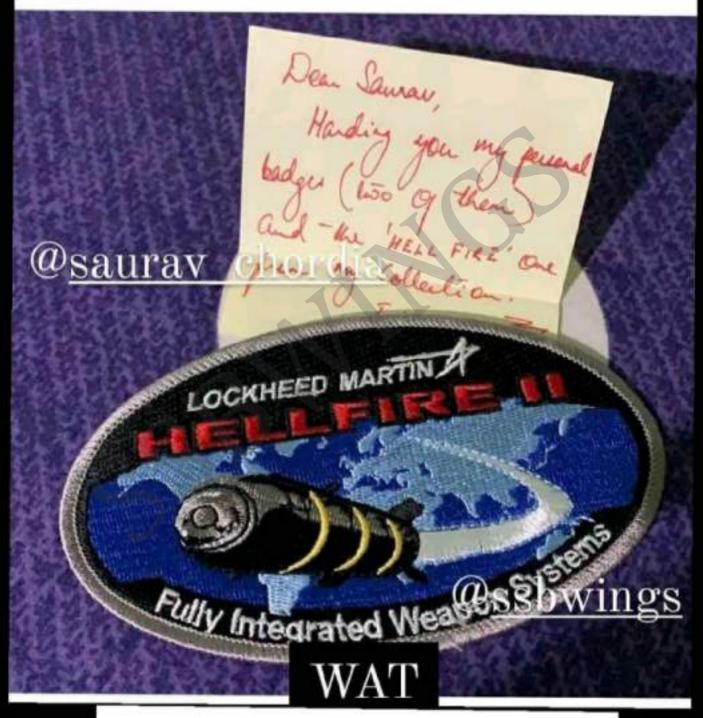

। शास्त्रक FR 500.8 W. है, संक्रिन उ धस्य है।

नह सम्बद्ध न क्रम से एक जुड़ अब साहत गांध समान उन्हें

ता सांवा है कि पता अपने एक

जारेन को बोर्ज और सर कार में

न दोना भा दे हता मीन के

श्राचित्र से 15 कोण।

अपूर्व के थे थे है। इसके अपूर्व





:





"IMAGE"





"MYSTERY"

## • सांड की खातिरदारी में जटा परिवार महिला ने कचरे के साथ फेंका सोना, सांड ने निगला

कालियांवाली (सिरसा) एक महिला ने गलती से अपने घर के बाहर गली में कचरे के साथ 4 तोले सोना भी फेंक दिया। आवारा सांड इसे निगल गया। जब परिवार के लोगों ने सीसीटीवी @ssbwings तो पता लगा कि सांड **WAT** और अंगूठी निगल गया। इसके बाद परिपर्टि दस्य गलियों में घंटों र उसे घर घूमकर उस "MISTAKE" लेकर आए। गुल्म गुन्म निर्माण के पारिपार के लोग दो दिन से सांड की खातिरदारी कर रहे हैं। उसे हरा-चारा, गुड़, केले आदि खिलाकर गोबर के





"REGRET"













"IMAGINATION"





















## Fanni

## The Killian

B) given the grow process to influence pass that the Volume VV, how to (December 1982), and bless U. (Dely-Dec 2002), or the States of University Sections of Light States on the Section and Section Section (Section Section Section

In addition to attach and attached pages constructed all names of Loc. To the Page of Annual Secretary Information and Localities Pages of Secretary and Localities Pages of Secretary and Localities Pages of Localities and Localities Information Info

William to which the good profit was you to kindly solved your published contribution Law from the Selection Staff & Security .

THE PERSON NAMED IN COLUMN TWO

Name 27 A Delivers and 2021) will be 10 July 2021

@ssbwings

Chandigate - 191018

Stephon Nu